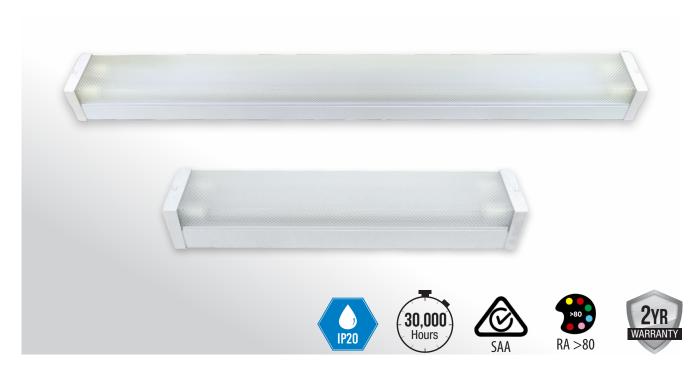

#### **■ FEATURES**

- Battens feature quality components and superior finish to provide both good looks and reliability
- The batten range is available in standard 240v and matching emergency battens
- The batten range has been developed for applications such as basement car parks, warehouses, fire stairs, commercial public spaces and industrial sites
- Replaceable T8 LED tubes

#### **■ SPECIFICATIONS**

|                    | 2ft                                                      | 4ft                              |
|--------------------|----------------------------------------------------------|----------------------------------|
| Order Code         | B210P                                                    | B218P                            |
| Model<br>Number    | LWB210P                                                  | LWB218P                          |
| Input Voltage      | 240v                                                     |                                  |
| Wattage            | 2 x 10w                                                  | 2 x 18w                          |
| Lumen<br>Output    | 2000lm                                                   | 3600lm                           |
| Beam Angle         | 100°                                                     |                                  |
| Construction       | Powder coated steel body with polycarbonate lamp holders |                                  |
| Lamps              | 2 x T8 LED<br>tubes 6000k<br>10w                         | 2 x T8 LED<br>tubes 6000k<br>18w |
| Terminal<br>Block  | 12mm                                                     |                                  |
| Dimming<br>Options | No                                                       |                                  |
| Dimensions<br>(mm) | 650x125x96                                               | 1255x125x96                      |
| Weight             | 2.3kg                                                    | 3.575kg                          |