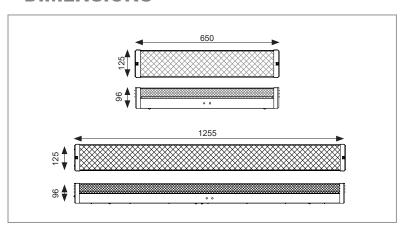

#### DIMENSIONS

#### **■ SPECIFICATIONS**

|                    | 2ft                                                      | 4ft                              |
|--------------------|----------------------------------------------------------|----------------------------------|
| Order Code         | B210P                                                    | B218P                            |
| Model<br>Number    | LWB210P                                                  | LWB218P                          |
| Input Voltage      | 240v                                                     |                                  |
| Wattage            | 2 x 10w                                                  | 2 x 18w                          |
| Lumen<br>Output    | 2000lm                                                   | 3600lm                           |
| Beam Angle         | 100°                                                     |                                  |
| Construction       | Powder coated steel body with polycarbonate lamp holders |                                  |
| Lamps              | 2 x T8 LED<br>tubes 6000k<br>10w                         | 2 x T8 LED<br>tubes 6000k<br>18w |
| Terminal<br>Block  | 12mm                                                     |                                  |
| Dimming<br>Options | No                                                       |                                  |
| Dimensions<br>(mm) | 650x125x96                                               | 1255x125x96                      |
| Weight             | 2.3kg                                                    | 3.575kg                          |