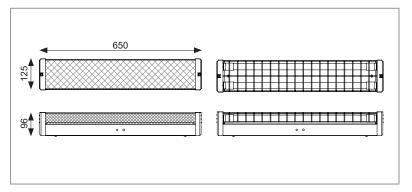

#### DIMENSIONS

### SPECIFICATIONS

| Order Code<br>- Diffused<br>- Wire Guard   | B210PE<br>B210WE                                                 |
|--------------------------------------------|------------------------------------------------------------------|
| Model Number<br>- Diffused<br>- Wire Guard | LWB210PE<br>LWB210WE                                             |
| Input Voltage                              | 240v                                                             |
| Wattage                                    | 2 x 10w<br>2 x 3w (Emergency)                                    |
| Lumen Output                               | 2000lm                                                           |
| Operating Mode                             | Sustained                                                        |
| Beam Angle                                 | 100°                                                             |
| Classification                             | C0=D50 C90=D20                                                   |
| Applicable Standard                        | AS/NZS2293.3                                                     |
| Construction                               | Powder coated steel<br>body with polycarbon-<br>ate lamp holders |
| Lamps                                      | 2 x T8 LED tubes<br>6000k 10w                                    |
| Terminal Block                             | 12mm                                                             |
| Dimming Options                            | No                                                               |
| Dimensions (mm)                            | 650x125x96                                                       |
| Weight                                     | 2.3kg                                                            |