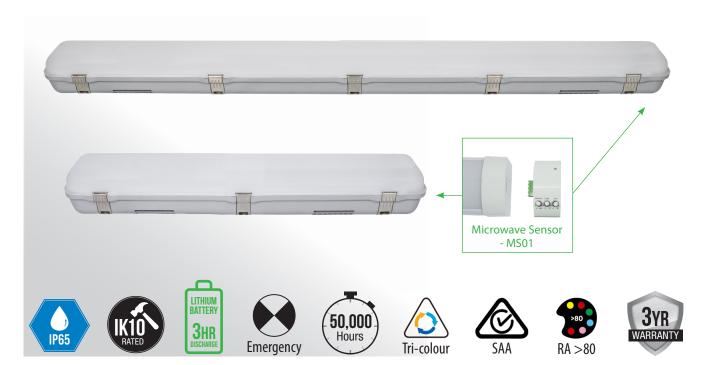

# **Battens**

Tri-Colour Weatherproof Emergency Batten with Sensor Socket

#### **■ FEATURES**

- 20w/40w power selectable (4 foot only)
- Fitted with large terminal block allowing for fast installation and maintenance
- Wide body to cover junction boxes and provides ample space for heat generating components
- Tri-colour 3000k/4000k/5700k switchable
- 30,000hr life, LED CCT panel
- Optional microwave sensor (MS01)
- Designed and manufactured to AS/NZS2293.3