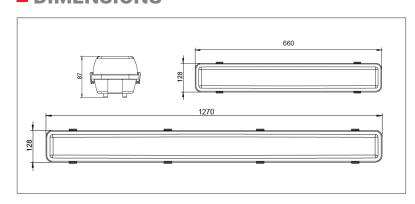

#### DIMENSIONS

### **SPECIFICATIONS**

|                        | 2ft                                                                   | 4ft                                     |
|------------------------|-----------------------------------------------------------------------|-----------------------------------------|
| Order Code             | B1903E                                                                | B1902E                                  |
| Model No.              | LWWB1903-E                                                            | LWWB1902-E                              |
| Input Voltage          | 240v                                                                  |                                         |
| Wattage                | 20w<br>6w (Emergency)                                                 | 20w/40w<br>switchable<br>6w (Emergency) |
| Lumen Output           | 2000lm                                                                | 4000lm                                  |
| Operating Mode         | Maintained                                                            |                                         |
| Classification         | C0=D63 C90=D32                                                        |                                         |
| Applicable<br>Standard | AS/NZS2293.3                                                          |                                         |
| Battery                | 1800mAh                                                               |                                         |
| Beam Angle             | 100°                                                                  |                                         |
| Construction           | Polycarbonate body and diffuser.<br>Stainless Steel clips and screws. |                                         |
| Dimensions (mm)        | 660x128x87                                                            | 1270x128x87                             |
| Weight                 | 1.38kg                                                                | 2.6kg                                   |