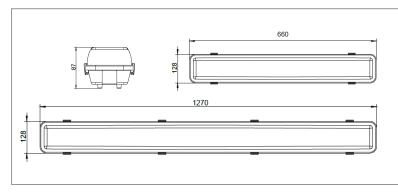

### DIMENSIONS

#### SPECIFICATIONS

|                        | 2ft                                                                                                 | 4ft                                     |
|------------------------|-----------------------------------------------------------------------------------------------------|-----------------------------------------|
| Order Code             | B1903WPE                                                                                            | B1902WPE                                |
| Model No.              | AL8B1903E                                                                                           | AL8B1902E                               |
| Input Voltage          | 240v                                                                                                |                                         |
| Wattage                | 20w<br>6w (Emergency)                                                                               | 20w/40w<br>switchable<br>6w (Emergency) |
| Lumen Output           | 2000lm                                                                                              | 4000lm                                  |
| Operating Mode         | Maintained                                                                                          |                                         |
| Classification         | C0=D63 C90=D20                                                                                      |                                         |
| Applicable<br>Standard | AS/NZS2293.3                                                                                        |                                         |
| Battery                | 1800mAh                                                                                             |                                         |
| Beam Angle             | 100°                                                                                                |                                         |
| Construction           | Powder coated steel body with<br>polycarbonate lamp holders &<br>tamper proof stainless steel clips |                                         |
| Terminal Block         | 12mm                                                                                                |                                         |
| Dimensions<br>(mm)     | 660x128x87                                                                                          | 1270x128x87                             |
| Weight                 | 2.1kg                                                                                               | 4kg                                     |