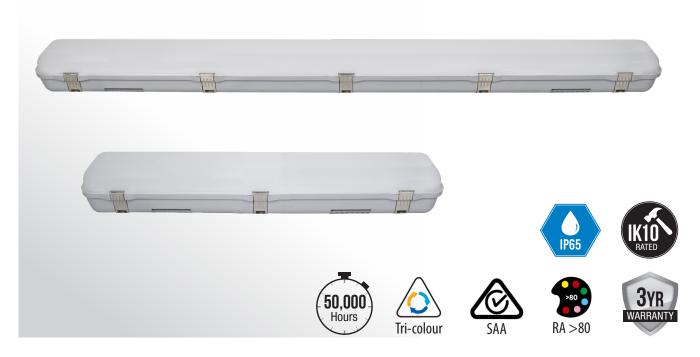

# **Battens**

2ft & 4ft Widebody LED Weatherproof Batten Tri-Colour

#### **■ FEATURES**

- 20w/40w power selectable (4 foot only)
- Fitted with large terminal block allowing fast installation and maintenance
- Widebody to cover junction boxes and provides ample space for heat generating components
- Tri-colour 3000k/4000k/6000k switchable
- 30,000hr LED CCT panel
- Optional microwave sensor (MS01)

### **■ SPECIFICATIONS**

|                    | 2ft                                                                                             | 4ft                   |
|--------------------|-------------------------------------------------------------------------------------------------|-----------------------|
| Order Code         | B1903                                                                                           | B1902                 |
| Model<br>Number    | AL8B1903                                                                                        | AL8B1902              |
| Input Voltage      | 240v                                                                                            |                       |
| Wattage            | 20w                                                                                             | 20w/40w<br>switchable |
| Lumen<br>Output    | 2000lm                                                                                          | 4000lm                |
| Beam Angle         | 100°                                                                                            |                       |
| Construction       | Powder coated steel body with polycarbonate lamp holders and tamper proof stainless steel clips |                       |
| Lamps              | 2 x T8 LED tubes 6000k 18w                                                                      |                       |
| Terminal<br>Block  | 12mm                                                                                            |                       |
| Dimming<br>Options | No                                                                                              |                       |
| Dimensions<br>(mm) | 660x128x87                                                                                      | 1270x128x87           |
| Weight             | 1.38kg                                                                                          | 2.6kg                 |