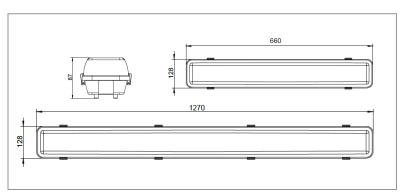

#### DIMENSIONS

### **■ SPECIFICATIONS**

|                    | 2ft                                                                                             | 4ft                   |
|--------------------|-------------------------------------------------------------------------------------------------|-----------------------|
| Order Code         | B1903                                                                                           | B1902                 |
| Model<br>Number    | AL8B1903                                                                                        | AL8B1902              |
| Input Voltage      | 240v                                                                                            |                       |
| Wattage            | 20w                                                                                             | 20w/40w<br>switchable |
| Lumen<br>Output    | 2000lm                                                                                          | 4000lm                |
| Beam Angle         | 100°                                                                                            |                       |
| Construction       | Powder coated steel body with polycarbonate lamp holders and tamper proof stainless steel clips |                       |
| Lamps              | 2 x T8 LED tubes 6000k 18w                                                                      |                       |
| Terminal<br>Block  | 12mm                                                                                            |                       |
| Dimming<br>Options | No                                                                                              |                       |
| Dimensions<br>(mm) | 660x128x87                                                                                      | 1270x128x87           |
| Weight             | 1.38kg                                                                                          | 2.6kg                 |