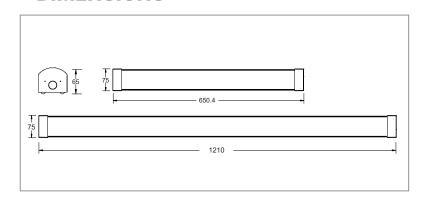

#### DIMENSIONS

### **■ SPECIFICATIONS**

|                    | 2ft                             | 4ft         |
|--------------------|---------------------------------|-------------|
| Order Code         | B1803                           | B1802       |
| Model<br>Number    | TL8B1803                        | TL8B1802    |
| Input Voltage      | 240v                            |             |
| Wattage            | 20w                             | 20w/40w     |
| Lumen<br>Output    | 2000lm                          | 2000/4000lm |
| Beam Angle         | 100°                            |             |
| Colour Temp        | Tri-colour, 3000k, 4000k, 5700k |             |
| Terminal<br>Block  | 10mm                            |             |
| Sensor<br>Options  | Yes                             |             |
| Dimensions<br>(mm) | 650.4x75x65                     | 1210x75x65  |
| Weight             | 1.3kg                           | 2.6kg       |