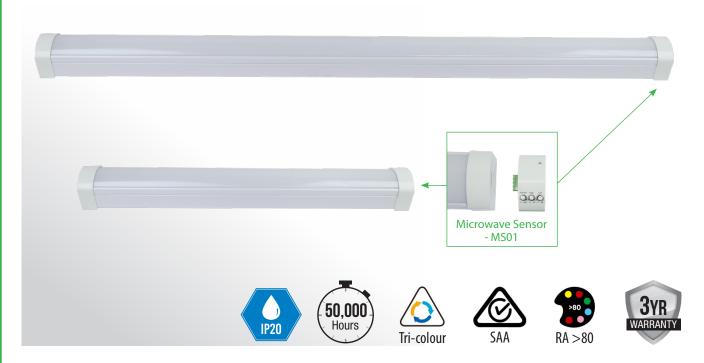

# **Battens**

Tri-Colour Slimline Batten with Sensor Socket

### **■ FEATURES**

- 20w/40w power selectable
- Optional microwave sensor (MS01)
- The batten range has been developed for applications such as basement car park, warehouses, fire stairs, commercial public spaces and industrial sites
- Industry leading quick fix installation batten features a safety chain allowing installer to mount the base while batten hangs free saving time travelling up and down ladder during installation
- Fitted with large terminal block allowing fast installation and maintenance
- Wide body to cover junction boxes and provides ample space for heat generating components