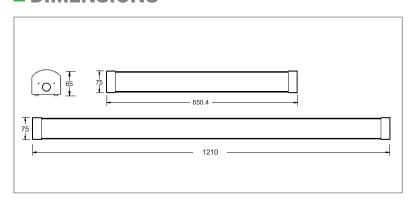

### DIMENSIONS

#### SPECIFICATIONS

|                    | 2ft                             | 4ft         |
|--------------------|---------------------------------|-------------|
| Order Code         | B1803                           | B1802       |
| Model<br>Number    | AL8B1803                        | AL8B1802    |
| Input Voltage      | 240v                            |             |
| Wattage            | 20w                             | 20w/40w     |
| Lumen<br>Output    | 2000lm                          | 2000/4000lm |
| Beam Angle         | 100°                            |             |
| Colour Temp        | Tri-colour, 3000k, 4000k, 5700k |             |
| Terminal<br>Block  | 10mm                            |             |
| Sensor<br>Options  | Yes                             |             |
| Dimensions<br>(mm) | 650.4x75x65                     | 1210x75x65  |
| Weight             | 1.3kg                           | 2.6kg       |