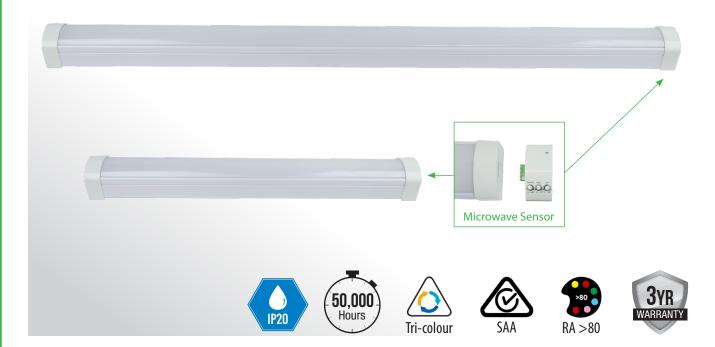

# **Battens**

LED Opal Batten Tri-Colour with Microwave Sensor Socket

#### FEATURES

- 20w/40w power selectable
- Optional microwave sensor (MS01)
- The batten range has been developed for applications such as basement car park, warehouses, fire stairs, commercial public spaces and industrial sites
- Industry leading quick fix installation batten features a safety chain allowing installer to mount the base while batten hangs free saving time travelling up and down ladder during installation
- Fitted with large terminal block allowing fast installation and
- Wide body to cover junction boxes and provides ample space for heat generating components