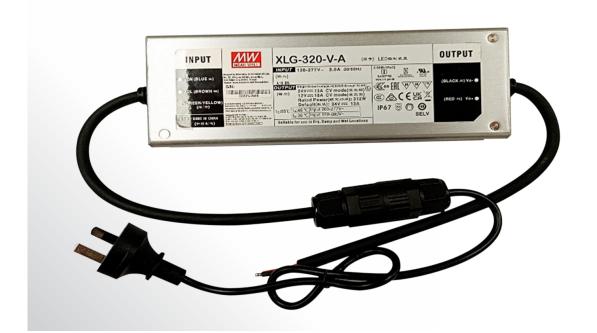

## **Meanwell Driver**

315W Constant Power Mode LED Driver

## **■ FEATURES**

- Wide input range 100~305VAC (class 1)
- Full power output at 75~100% constant power mode operation
- IP67 rated metal case suitable for outdoor applications
- Surge protection with 6KV/4KV
- 3 in 1 dimming (Dim-to-off and Isolation design)
- Protection Functions:OLP/SCP/OVP/OTP
- Compliance to EN60335 -1 household application
- Lifetime>50,000 hours and 5 years warranty
- **315W**
- Output 12v or 24v
- Waterproof joiner included

## **■ SPECIFICATIONS**

| Order Code   | 24vXLG-320  |
|--------------|-------------|
| Model Number | XLG-320-V-A |
| Input        | 100-315V    |
| Output       | 12V - 24V   |
| Power        | 315W        |